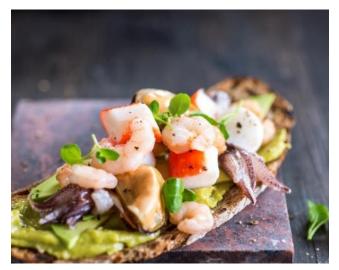

## **Seafood Mix**

frozer

We offer blanched or cooked seafood mixes, combining a number of sustainable and responsibly farmed seafood species up to customer specification. Ingredients can be: vannamei prawns, coldwater shrimp, mussel meat, surimi, scallops, Atlantci slipper limpet or crépidule.

## **Product Information**

| Scientific name: | Shrimp: <i>Penaeidae,</i> mussel meat: <i>Mytilus chilensis,</i> surimi: <i>Nemipterus spp</i> , squid: <i>Dosidicus gigas, Loligo spp</i> |  |
|------------------|--------------------------------------------------------------------------------------------------------------------------------------------|--|
| Origin:          | Indian Ocean, Chile and Pacific                                                                                                            |  |
| Composition:     | 35% shrimp + 30% mussel meat + 15% surimi + 15% squid + 5% squid tentacles                                                                 |  |
| Size:            | Seafoodmix                                                                                                                                 |  |
| Treatment:       | Cooked                                                                                                                                     |  |
| Storage:         | -18°C                                                                                                                                      |  |
| Shelf Life:      | 18 months from production                                                                                                                  |  |
| Use:             | Salad, pasta, pizza toppings                                                                                                               |  |
| Preparation:     | Ready to use                                                                                                                               |  |